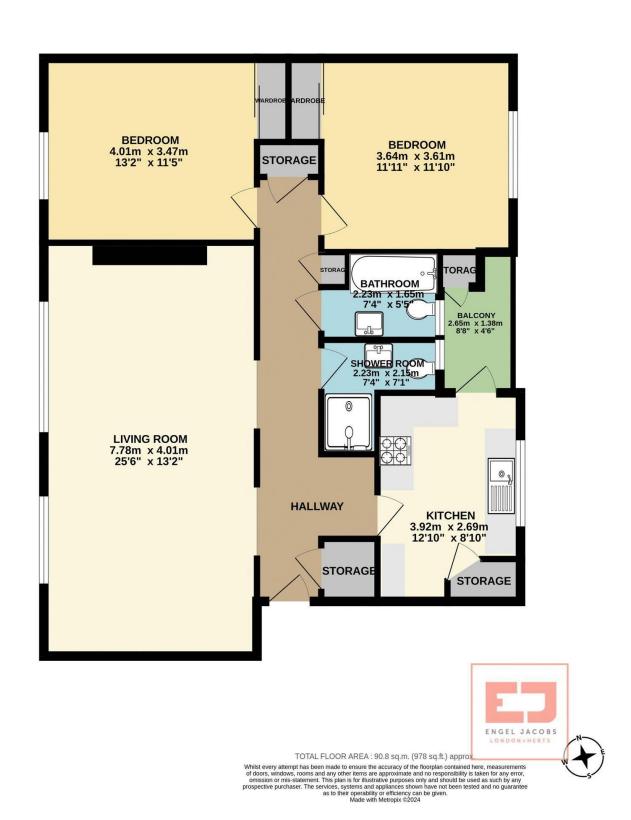

#### **Entrance Hall**

Laminate flooring, video entry phone, radiator.

#### **Kitchen** 12' 10" x 8' 10" (3.91m x 2.69m)

Tiled floor, fully fitted units both wall mounted and base, ample work surface area, sink with mixer tap, integrated Bosch fridge/freezer, Bosch oven with gas hob, integrated Bosch microwave, integrated Bosch washer/dryer, integrated Bosch dishwasher, integrated waste bin, double glazed windows to rear aspect, double glazed door to balcony.

#### **Living Room** 25' 6" x 13' 2" (7.77m x 4.01m)

Laminate flooring, double glazed windows with fitted day/night blinds to front aspect, radiator.

#### **Shower Room** 7' 4" x 7' 1" (2.23m x 2.16m)

Tiled floor and walls, wall hung WC, floating wash basin with mixer tap and storage beneath, shower cubicle with overhead rain shower and handheld shower, mirrored cabinet, heated towel rail, spotlights, double glazed obscured window to rear aspect.

#### **Bathroom** 7' 4" x 5' 5" (2.23m x 1.65m)

Tiled floor and walls, wall hung WC, bath with overhead rain shower and handheld shower, floating wash basin with mixer tap and storage beneath, mirrored cabinet, heated towel rail, spotlights, double glazed obscured window to rear aspect.

### **Bedroom 1** 13' 2" x 11' 5" (4.01m x 3.48m)

Laminate flooring, fitted wardrobes, radiator, double glazed windows with fitted day/night blinds to front aspect.

#### **Bedroom 2** 11' 11" x 11' 10" (3.63m x 3.60m)

Laminate flooring, fitted wardrobes, radiator, double glazed windows with fitted day/night blinds to rear aspect.

30 Belvedere Court, 32 0AH

#### SECOND FLOOR 90.8 sq.m. (978 sq.ft.) approx.