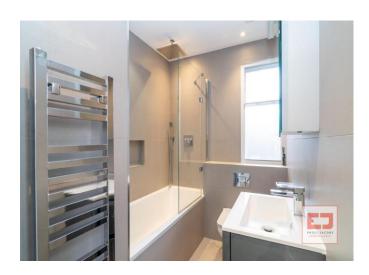

#### **Shower Room** 7' 4" x 7' 1" (2.23m x 2.16m)

Tiled floor and walls, wall hung WC, floating wash basin with mixer tap and storage beneath, shower cubicle with overhead rain shower and handheld shower, mirrored cabinet, heated towel rail, spotlights, double glazed obscured window to rear aspect.

#### **Bathroom** 7' 4" x 5' 5" (2.23m x 1.65m)

Tiled floor and walls, wall hung WC, bath with overhead rain shower and handheld shower, floating wash basin with mixer tap and storage beneath, mirrored cabinet, heated towel rail, spotlights, double glazed obscured window to rear aspect.