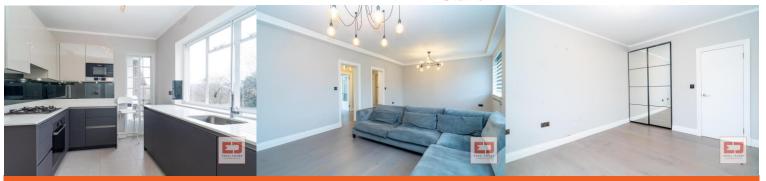

#### **Kitchen** 12' 10" x 8' 10" (3.91m x 2.69m)

Tiled floor, fully fitted units both wall mounted and base, ample work surface area, sink with mixer tap, integrated Bosch fridge/freezer, Bosch oven with gas hob, integrated Bosch microwave, integrated Bosch washer/dryer, integrated Bosch dishwasher, integrated waste bin, double glazed windows to rear aspect, double glazed door to balcony.

#### **Living Room** 25' 6" x 13' 2" (7.77m x 4.01m)

Laminate flooring, double glazed windows with fitted day/night blinds to front aspect, radiator.