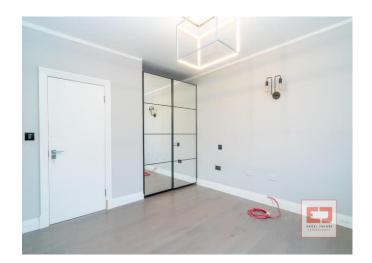

### **Bedroom 1** 13' 2" x 11' 5" (4.01m x 3.48m)

Laminate flooring, fitted wardrobes, radiator, double glazed windows with fitted day/night blinds to front aspect.

#### **Bedroom 2** 11' 11" x 11' 10" (3.63m x 3.60m)

Laminate flooring, fitted wardrobes, radiator, double glazed windows with fitted day/night blinds to rear aspect.

30 Belvedere Court, 32 0AH